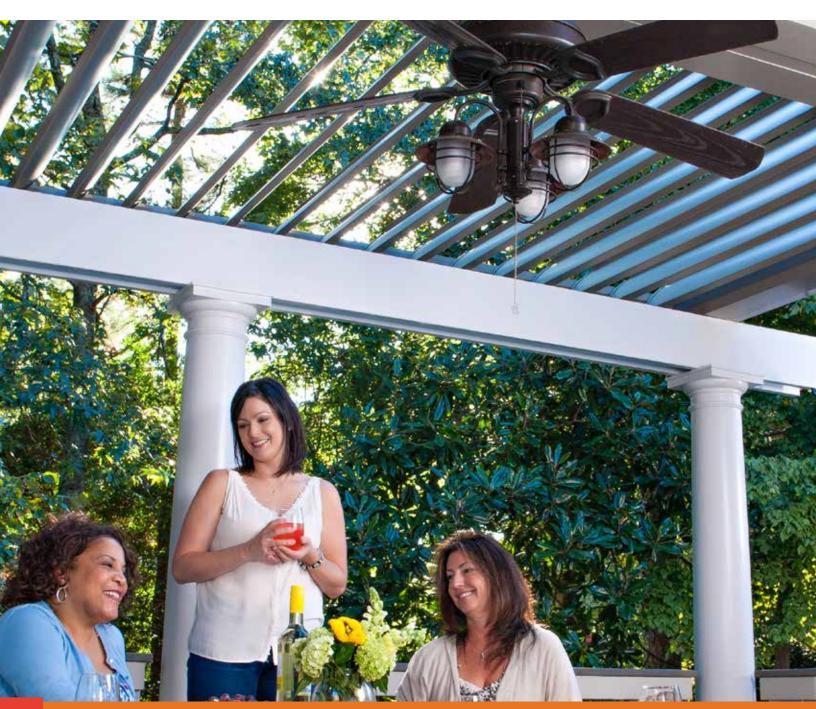

# **GET-TOGETHERS MADE BETTER**

# Gather friends and family without the worry of weather.

The Equinox® Louvered Roof system has been designed for homeowners who have a passion for entertaining. The weather need not be a factor in planning an event or enjoying the outdoors on a whim. The Equinox® Louvered Roof blocks the sun's powerful rays or unexpected rain showers. Your guests and family will always be protected no matter what the occasion, a gala, a family night or an intimate dinner for two.

# Personalize with design options:

**Customized columns and beams** provide options that complement you home's style. Round, tapered, square, and fluted are just a few possibilities.

**Designer fans and lighting systems** can be wired into your Equinox Louvered Roof for the total experience.