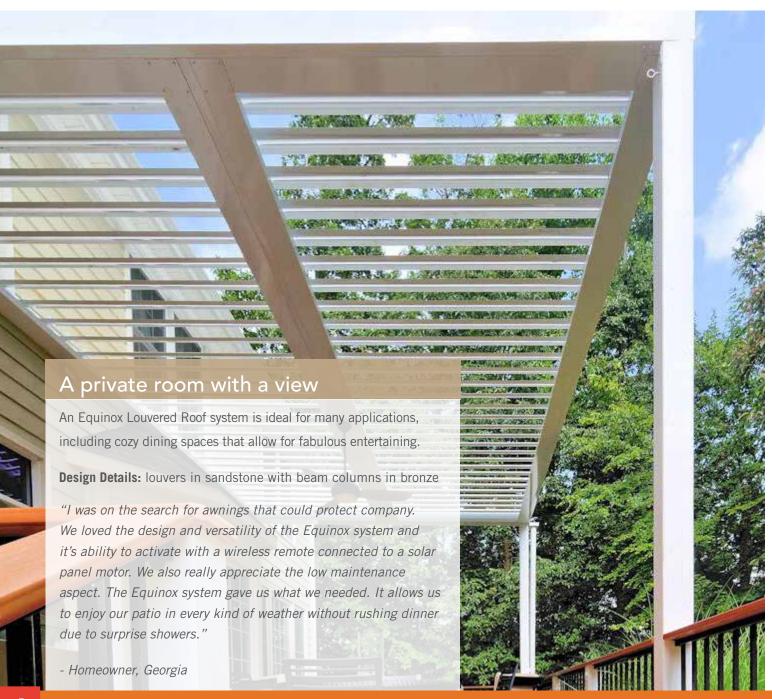

# Gather friends and family without the worry of weather.

The Equinox® Louvered Roof system has been designed for homeowners who have a passion for entertaining. The weather need not be a factor in planning an event or enjoying the outdoors on a whim. The Equinox® Louvered Roof blocks the sun's powerful rays or unexpected rain showers. Your guests and family will always be protected no matter what the occasion, a gala, a family night or an intimate dinner for two.

## Precision Engineered Motor and Louvers

An innovative system of rotating gears drives the louvers into the perfect position for ventilation, sun blocking or rainfall protection. Designed with extruded aluminum and stainless steel components the system is strong, lightweight and durable. The low maintenance louvers can be positioned anywhere within their 160° range of motion for the exact amount of protection or ventilation desired.

#### Remote Control

With the touch of a button, a convenient remote control easily rotates the patio system louvers from fully opened to a solid roof in a matter of moments. While enjoying quiet days lounging outside, you can adjust your patio's louvers to protect your eyes and skin when the sun is at its full height.

#### **Built-in Gutters**

One of the more ingenious features of the Equinox Louvered Roof system is its built-in gutter system. At installation, the louvered roof is precisely angled to ensure that rainwater flows into the gutters along the perimeter of the system. When coupled with downspouts, the water flows down and out away from your home, keeping all under the roof dry and comfortable.

## Solar Battery

Drawing, storing, and converting the sun's energy, the battery cell powers the motor that rotate the louvers. Combined with the remote control, the louvered roof needs no wiring and uses no power from the home. It is both renewable and sustainable. The Equinox Louvered Roof solar battery is securely mounted in a discreet and sunny corner of your patio. Non-solar battery pack systems are also available.