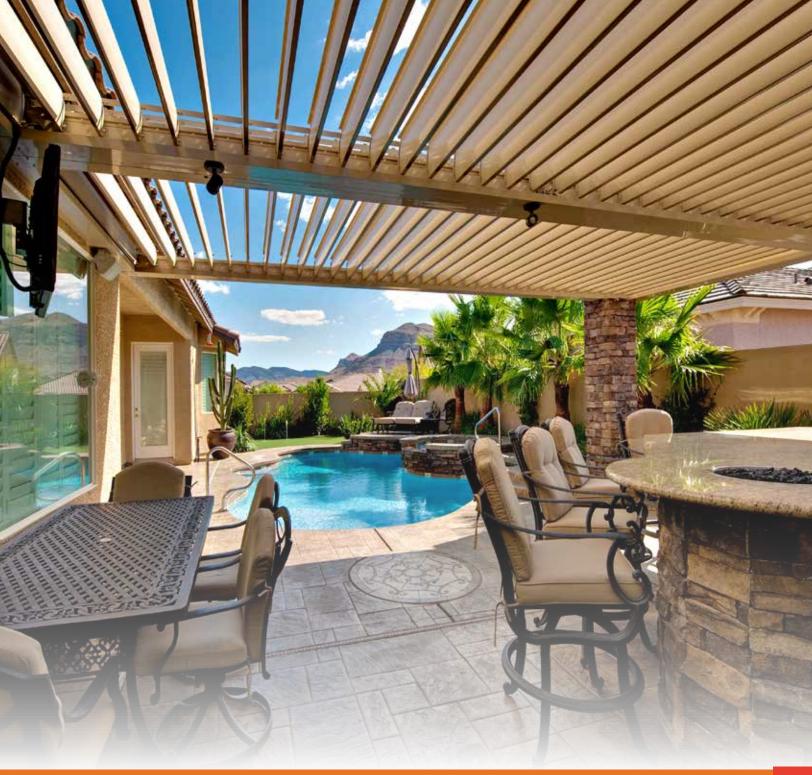

# Gather friends and family without the worry of weather.

The Equinox® Louvered Roof system has been designed for homeowners who have a passion for entertaining. The weather need not be a factor in planning an event or enjoying the outdoors on a whim. The Equinox® Louvered Roof blocks the sun's powerful rays or unexpected rain showers. Your guests and family will always be protected no matter what the occasion, a gala, a family night or an intimate dinner for two.

## Precision Engineered Motor and Louvers

An innovative system of rotating gears drives the louvers into the perfect position for ventilation, sun blocking or rainfall protection. Designed with extruded aluminum and stainless steel components the system is strong, lightweight and durable. The low maintenance louvers can be positioned anywhere within their 160° range of motion for the exact amount of protection or ventilation desired.

## CREATE YOUR DREAM OUTDOOR LIVING SPACE

Envision your Equinox Louvered Roof system complementing your home and lifestyle. Applications include patios, decks, spas, swimming pools, outdoor kitchens, BBQ areas, gazebos, courtyards, entryways or anywhere that sun, light and weather control is desired. To start planning your project, visit EquinoxRoof.com.