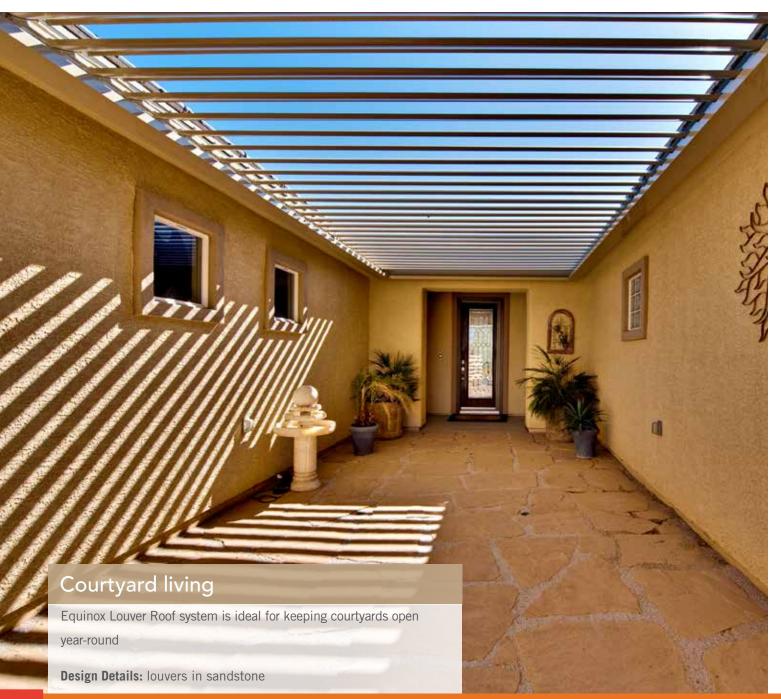

## CREATE YOUR DREAM OUTDOOR LIVING SPACE

Envision your Equinox Louvered Roof system complementing your home and lifestyle. Applications include patios, decks, spas, swimming pools, outdoor kitchens, BBQ areas, gazebos, courtyards, entryways or anywhere that sun, light and weather control is desired. To start planning your project, visit EquinoxRoof.com.