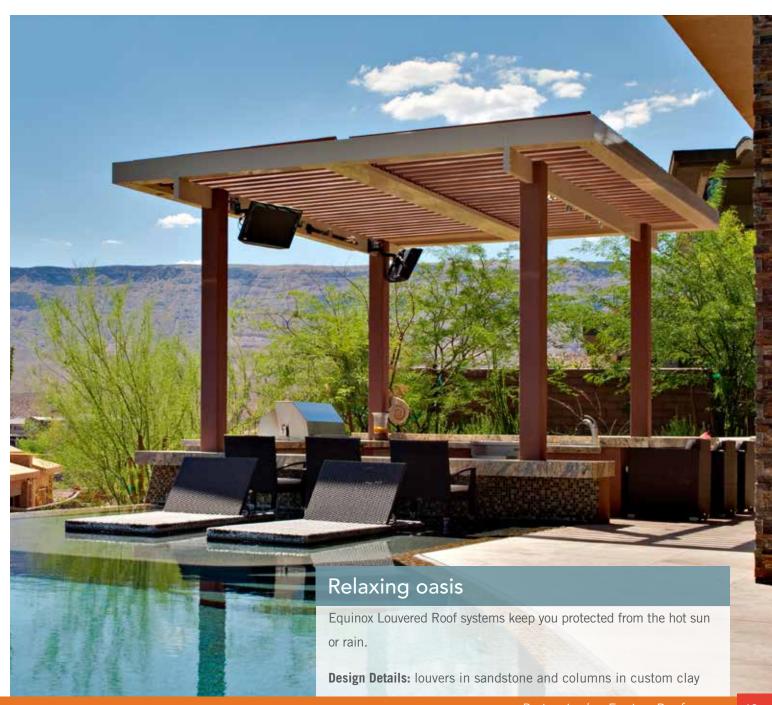

## CREATE YOUR DREAM OUTDOOR LIVING SPACE

Envision your Equinox Louvered Roof system complementing your home and lifestyle. Applications include patios, decks, spas, swimming pools, outdoor kitchens, BBQ areas, gazebos, courtyards, entryways or anywhere that sun, light and weather control is desired. To start planning your project, visit EquinoxRoof.com.