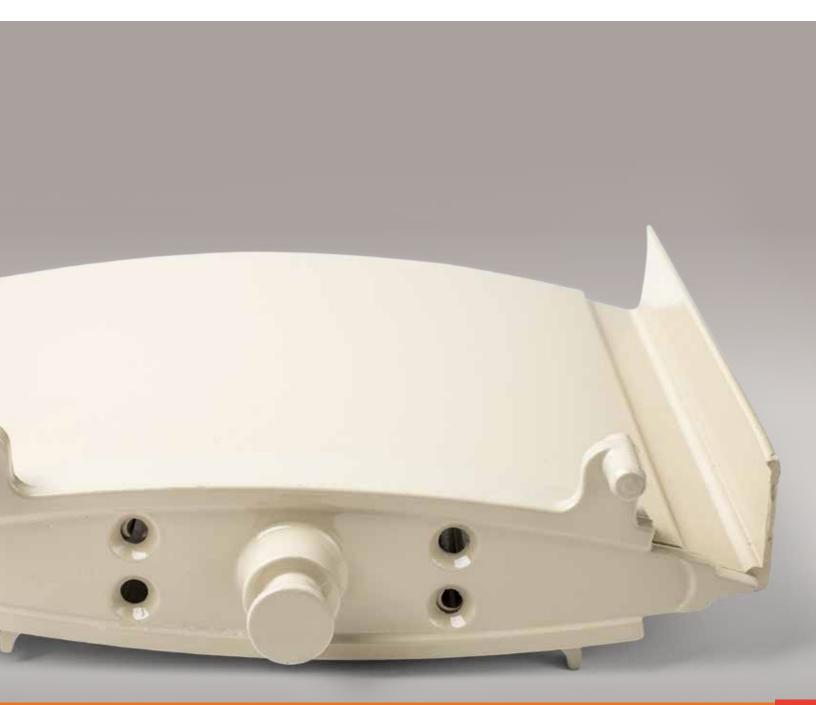

## Precision Engineered Motor and Louvers

An innovative system of rotating gears drives the louvers into the perfect position for ventilation, sun blocking or rainfall protection. Designed with extruded aluminum and stainless steel components the system is strong, lightweight and durable. The low maintenance louvers can be positioned anywhere within their 160° range of motion for the exact amount of protection or ventilation desired.

#### **Built-in Gutters**

One of the more ingenious features of the Equinox Louvered Roof system is its built-in gutter system. At installation, the louvered roof is precisely angled to ensure that rainwater flows into the gutters along the perimeter of the system. When coupled with downspouts, the water flows down and out away from your home, keeping all under the roof dry and comfortable.

## Solar Battery

Drawing, storing, and converting the sun's energy, the battery cell powers the motor that rotate the louvers. Combined with the remote control, the louvered roof needs no wiring and uses no power from the home. It is both renewable and sustainable. The Equinox Louvered Roof solar battery is securely mounted in a discreet and sunny corner of your patio. Non-solar battery pack systems are also available.