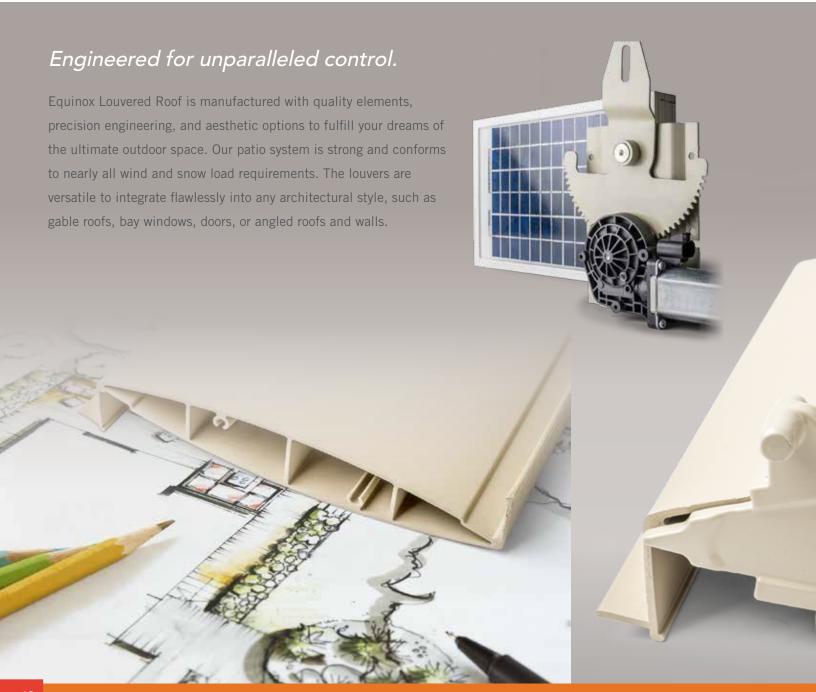

## Precision Engineered Motor and Louvers

An innovative system of rotating gears drives the louvers into the perfect position for ventilation, sun blocking or rainfall protection. Designed with extruded aluminum and stainless steel components the system is strong, lightweight and durable. The low maintenance louvers can be positioned anywhere within their 160° range of motion for the exact amount of protection or ventilation desired.

## Solar Battery

Drawing, storing, and converting the sun's energy, the battery cell powers the motor that rotate the louvers. Combined with the remote control, the louvered roof needs no wiring and uses no power from the home. It is both renewable and sustainable. The Equinox Louvered Roof solar battery is securely mounted in a discreet and sunny corner of your patio. Non-solar battery pack systems are also available.