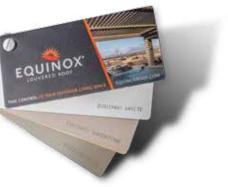

#### Colors and finishes:

Available in white, sandstone and clay the Equinox Louvered Roof system enhances outdoor living areas. Virtually any material and finish can be applied to the Equinox Louvered Roof frame to achieve your desired look and feel.