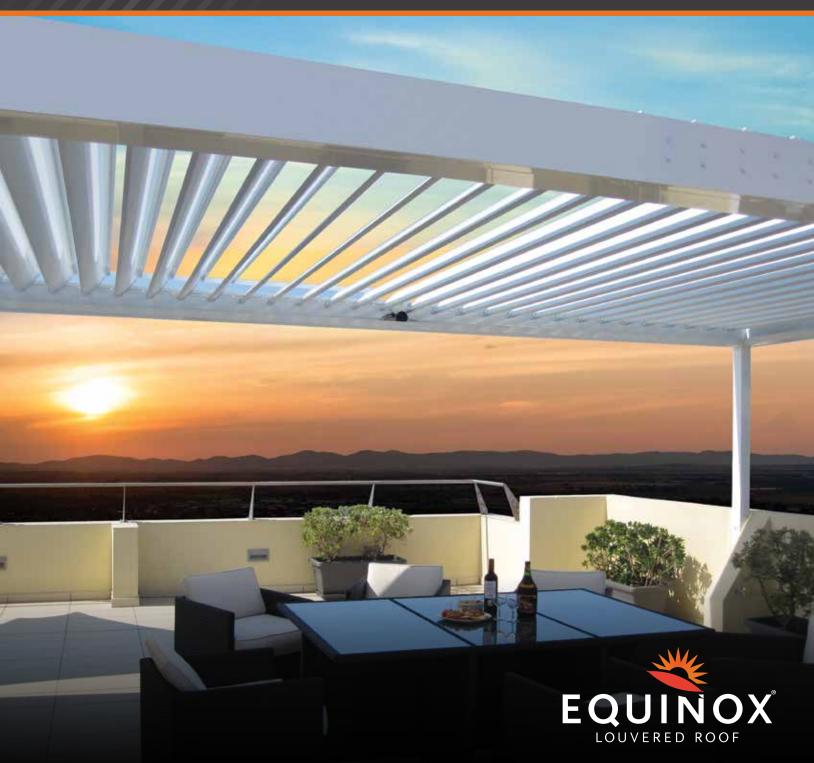

# ENJOY YOUR OASIS ON YOUR TIME

## Precision Engineered Motor and Louvers

An innovative system of rotating gears drives the louvers into the perfect position for ventilation, sun blocking or rainfall protection. Designed with extruded aluminum and stainless steel components the system is strong, lightweight and durable. The low maintenance louvers can be positioned anywhere within their 160° range of motion for the exact amount of protection or ventilation desired.