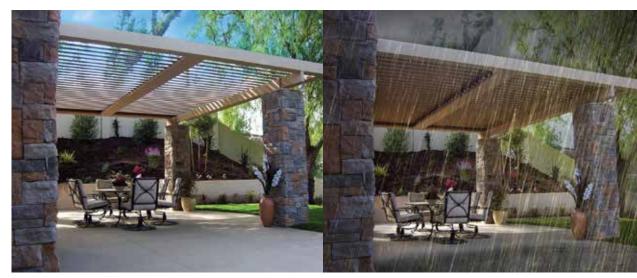

# Gather friends and family without the worry of weather.

The Equinox® Louvered Roof system has been designed for homeowners who have a passion for entertaining. The weather need not be a factor in planning an event or enjoying the outdoors on a whim. The Equinox® Louvered Roof blocks the sun's powerful rays or unexpected rain showers. Your guests and family will always be protected no matter what the occasion, a gala, a family night or an intimate dinner for two.

#### **Built-in Gutters**

One of the more ingenious features of the Equinox Louvered Roof system is its built-in gutter system. At installation, the louvered roof is precisely angled to ensure that rainwater flows into the gutters along the perimeter of the system. When coupled with downspouts, the water flows down and out away from your home, keeping all under the roof dry and comfortable.