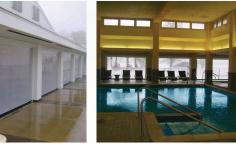

nto the exterior façade when installed after-market. The two-part track has a hidden seam and no visible fasteners. With four standard colors of housing (plus dozens of special-order colors) and a multitude of screen styles and colors available, Titan Screen<sup>t</sup> will compliment the beauty of your home or business while providing protection against unwanted environmental









In an Independent Fenestration Lab, Titan Screen™ passed wind-tests in excess of 65 psf.

All Titan Screen™ systems feature Somfy motors and electronics for their reliability and

ease-of-use. A hand-held remote control is standard and capable of operating multiple





units. Titan Screen™ installations have been in place since 2008 and the manufacturing facility is backed by over 52 years of experience.









# Strength & Quality

he **Titan Screen Metractable Screen System** utilizes two-piece extruded aluminum bottom bar with no visible seam. The bottom bar houses two internal, marine-grade, 1/2" stainless steel weight bars, heavy enough to keep the screen taut, wrinkle-free and able to move up and down against wind resistance. Designed and manufactured to the highest standards in the industry, all hardware and fixtures are also marine-grade stainless steel, making Titan Screen™ long lasting and rust resistant.

The Acetel injection-molded end caps fully engage in the track, providing low friction, and the Delrin-teeth zipper is RF welded and hidden inside the side track. The bottom brush seal allows for closure on uneven floors. Every thought nas been given to ensuring the Titan Scre