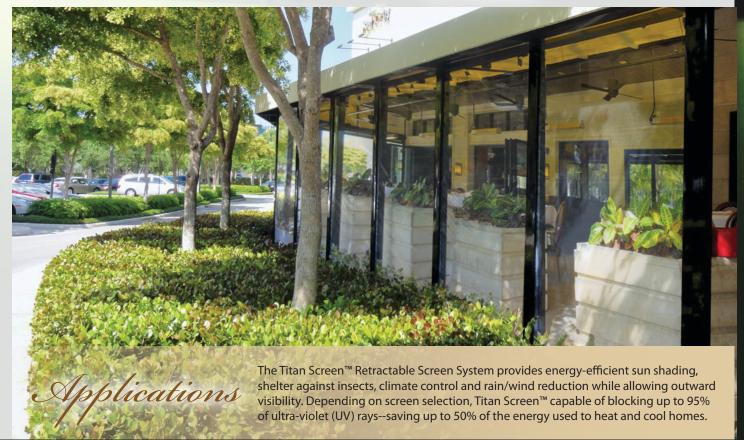

Protecting the Inside from the Outside.

### **BENEFITS OF TITAN SCREEN™ RETRACTABLE SCREENS**

- In place when you need them; retracted when you don't. Won't obstruct those beautiful views.
- Protection against damaging solar rays, insects, debris, wind and rain.
- Reduced energy usage Solar screen deflects up to 95% of ultra violet solar rays.
- Available in a variety of colors and screens to enhance the beauty of your property.