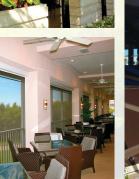

the exterior façade when installed after-market. The two-part track has a hidden seam and no visible fasteners. With four standard colors of housing (plus dozens of special-order colors) and a multitude of screen styles and colors available, Titan Screen<sup>t</sup> will compliment the beauty of your home or business while providing protection against unwanted environmental









In an Independent Fenestration Lab, Titan Screen™ passed wind-tests in excess of 65 psf.

All Titan Screen™ systems feature Somfy motors and electronics for their reliability and

ease-of-use. A hand-held remote control is standard and capable of operating multiple





units. Titan Screen™ installations have been in place since 2008 and the manufacturing facility is backed by over 52 years of experience.









# Strength & Quality

he **Titan Screen Metractable Screen System** utilizes two-piece extruded aluminum bottom bar with no visible seam. The bottom bar houses two internal, marine-grade, 1/2" stainless steel weight bars, heavy enough to keep the screen taut, wrinkle-free and able to move up and down against wind resistance. Designed and manufactured to the highest standards in the industry, all hardware and fixtures are also marine-grade stainless steel, making Titan Screen™ long lasting and rust resistant.

The Acetel injection-molded end caps fully engage in the track, providing low friction, and the Delrin-teeth zipper is RF welded and hidden inside the side track. The bottom brush seal allows for closure on uneven floors. Every thought nas been given to ensuring the Titan Screen™