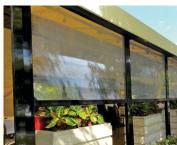

o the exterior façade when installed after-market. The two-part track has a hidden seam and no visible fasteners. With four standard colors of housing (plus dozens of special-order colors) and a multitude of screen styles and colors available, Titan Screen<sup>t</sup> will compliment the beauty of your home or business while providing protection against unwanted environmental









In an Independent Fenestration Lab, Titan Screen™ passed wind-tests in excess of 65 psf.

All Titan Screen™ systems feature Somfy motors and electronics for their reliability and

ease-of-use. A hand-held remote control is standard and capable of operating multiple





units. Titan Screen™ installations have been in place since 2008 and the manufacturing facility is backed by over 52 years of experience.









# Strength & Quality

he **Titan Screen Metractable Screen System** utilizes two-piece extruded aluminum bottom bar with no visible seam. The bottom bar houses two internal, marine-grade, 1/2" stainless steel weight bars, heavy enough to keep the screen taut, wrinkle-free and able to move up and down against wind resistance. Designed and manufactured to the highest standards in the industry, all hardware and fixtures are also marine-grade stainless steel, making Titan Screen™ long lasting and rust resistant.

The Acetel injection-molded end caps fully engage in the track, providing low friction, and the Delrin-teeth zipper is RF welded and hidden inside the side track. The bottom brush seal allows for closure on uneven floors. Every thought nas been given to ensuring the Titan Screen