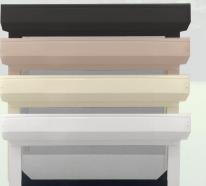

# Mypearance

The **Titan Screen™ Retractable Screen System** is aesthetically pleasing, with a discreet hood that can be concealed inside the architecture when installed preconstruction or beautifully integrated into the exterior façade when installed after-market. The two-part track has a hidden seam and no visible fasteners. With four standard colors of housing (plus dozens of special-order colors) and a multitude of screen styles and colors available, Titan Screen<sup>t</sup> will compliment the beauty of your home or business while providing protection against unwanted environmental