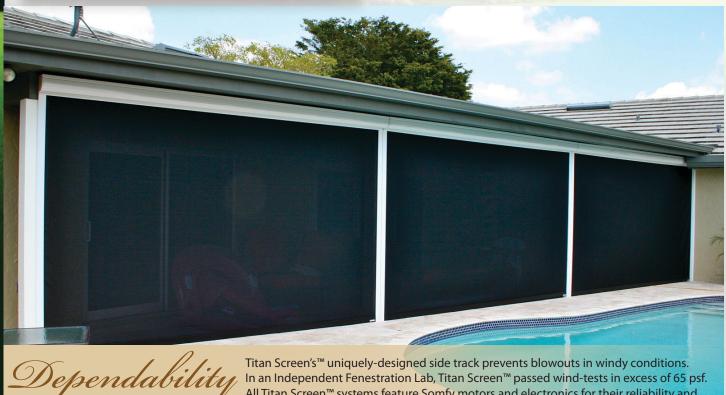

In an Independent Fenestration Lab, Titan Screen™ passed wind-tests in excess of 65 psf.

All Titan Screen™ systems feature Somfy motors and electronics for their reliability and

ease-of-use. A hand-held remote control is standard and capable of operating multiple