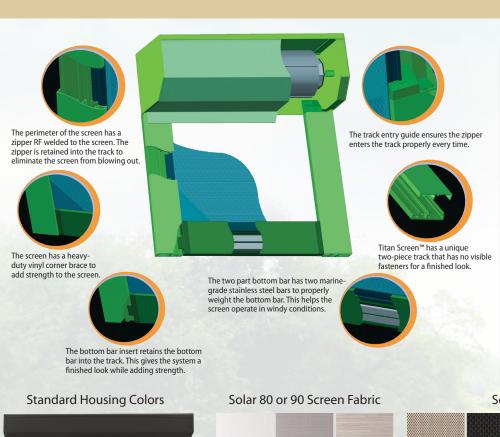

# Mypearance

The **Titan Screen™ Retractable Screen System** is aesthetically pleasing, with a discreet hood that can be concealed inside the architecture when installed preconstruction or beautifully integrated into the exterior façade when installed after-market. The two-part track has a hidden seam and no visible fasteners. With four standard colors of housing (plus dozens of special-order colors) and a multitude of screen styles and colors available, Titan Screen<sup>t</sup> will compliment the beauty of your home or business while providing protection against unwanted environmental

# Strength & Quality

he **Titan Screen Metractable Screen System** utilizes two-piece extruded aluminum bottom bar with no visible seam. The bottom bar houses two internal, marine-grade, 1/2" stainless steel weight bars, heavy enough to keep the screen taut, wrinkle-free and able to move up and down against wind resistance. Designed and manufactured to the highest standards in the industry, all hardware and fixtures are also marine-grade stainless steel, making Titan Screen™ long lasting and rust resistant.

The Acetel injection-molded end caps fully engage in the track, providing low friction, and the Delrin-teeth zipper is RF welded and hidden inside the side track. The bottom brush seal allows for closure on uneven floors. Every thought nas been given to ensuring the Titan Screen™ system is **the** best in the industry.