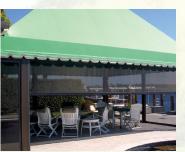

tically pleasing, with a discreet hood that can be concealed inside the architecture when installed preconstruction or beautifully integrated into the exterior façade when installed after-market. The two-part track has a hidden seam and no visible fasteners. With four standard colors of housing (plus dozens of special-order colors) and a multitude of screen styles and colors available, Titan Screen<sup>t</sup> will compliment the beauty of your home or business while providing protection against unwanted environmental









In an Independent Fenestration Lab, Titan Screen™ passed wind-tests in excess of 65 psf.

All Titan Screen™ systems feature Somfy motors and electronics for their reliability and

ease-of-use. A hand-held remote control is standard and capable of operating multiple





units. Titan Screen™ installations have been in place since 2008 and the manufacturing facility is backed by over 52 years of experience.









# Strength & Quality

he **Titan Screen Metractable Screen System** utilizes two-piece extruded aluminum bottom bar with no visible seam. The bottom bar houses two internal, marine-grade, 1/2" stainless steel weight bars, heavy enough to keep the screen taut, wrinkle-free and able to move up and down against wind resistance. Designed and manufactured to the highest standards in the industry, all hardware and fixtures are also marine-grade stainless steel, making Titan Screen™ long lasting and rust resistant.

The Acetel injection-molded end caps fully engage in the track, providing low friction, and the Delrin-teeth zipper is RF welded and h