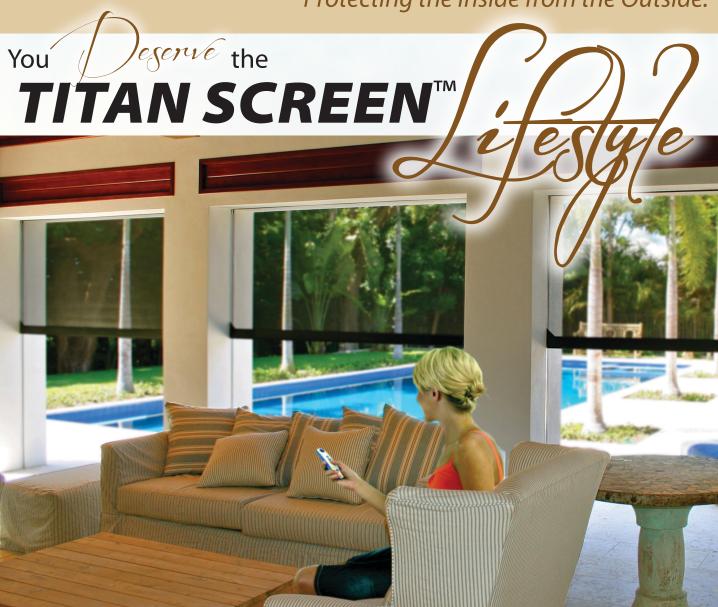

# TITAN SCREEN TM

**Motorized Retractable Screens** 

- Porches
- Balconies
- Lanais

- Patios
- Windows
- Gazebos
- Garages
- Doorways

...Or any other outside space that needs protecting!

### **BENEFITS OF TITAN SCREEN™ RETRACTABLE SCREENS**

- In place when you need them; retracted when you don't. Won't obstruct those beautiful views.
- Protection against damaging solar rays, insects, debris, wind and rain.
- Reduced energy usage Solar screen deflects up to 95% of ultra violet solar rays.
- Available in a variety of colors and screens to enhance the beauty of your property.

# Mypearance

The **Titan Screen™ Retractable Screen System** is aesthetically pleasing, with a discreet hood that can be concealed inside the architecture when installed preconstruction or beautifully integrated into the exterior façade when installed after-market. The two-part track has a hidden seam and no visible fasteners. With four standard colors of housing (plus dozens of special-order colors) and a multitude of screen styles and colors available, Titan Screen<sup>t</sup> will compliment the beauty of your home or business while providing protection against unwanted environmental